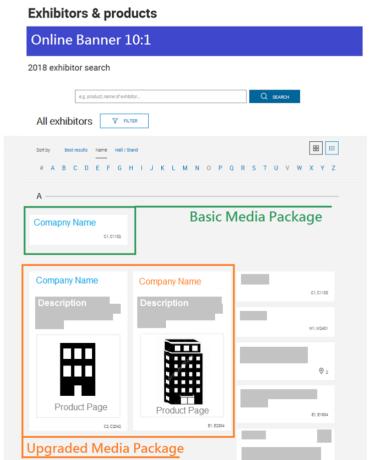

## Add-ons: additional services in the exhibitor and product search on the fair website

Distinguish your company from competitors by booking add-ons for your upgraded media package displayed on the official website. Make use of these add-ons in the exhibitor and product search on the fair website, thus you can reach thousands of trade fair visitors all year round.

#### Add-ons

Visitors will see you immediately with these add-ons, which increase your visibility!

#### **Online banners**

The fair's official website <a href="www.building.messefrankfurt.com.cn">www.building.messefrankfurt.com.cn</a> is an exclusive spot to draw attention from all attendees. Your advertising message will be delivered promptly and remained potently in audience's mind.