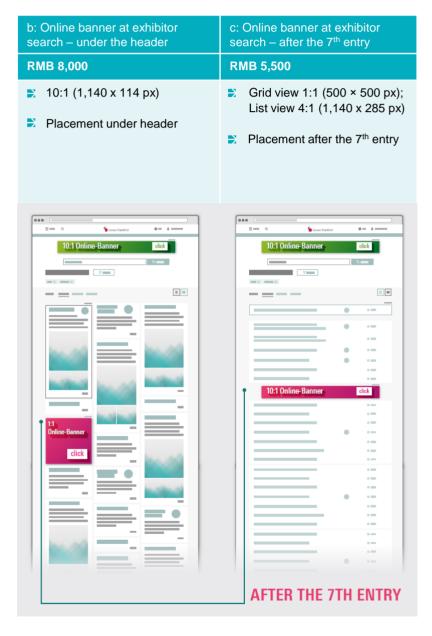

#### **Online banners**

The fair's official website <a href="www.building.messefrankfurt.com.cn">www.building.messefrankfurt.com.cn</a> is an exclusive spot to draw attention from all attendees. Your advertising message will be delivered promptly and remained potently in audience's mind.