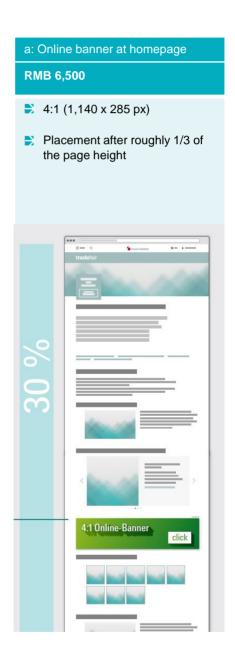

#### **Online banners**

The fair's official website <a href="www.building.messefrankfurt.com.cn">www.building.messefrankfurt.com.cn</a> is an exclusive spot to draw attention from all attendees. Your advertising message will be delivered promptly and remained potently in audience's mind.