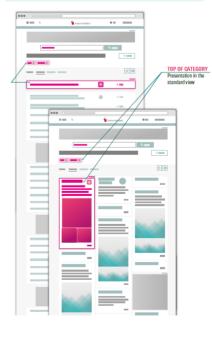

## (b) Top Of Category

#### **RMB 2,000**

- Your entry will appear at the top of the search results within a product category
- 3 limited advertising spaces (Only 1 entry is displayed in rotation)