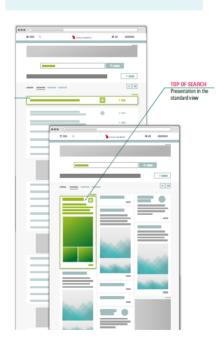

# (a) Top Of Search

#### **RMB 4,000**

- Your entry will be prominently displayed at the top of the search results (This requires the company being listed in the search results)
- 5 limited advertising spaces (Only 1 entry is displayed in rotation)