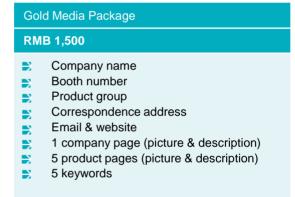

## **Upgraded media package (Silver and Gold)**

Each exhibitor has a basic media package which includes company name, booth number and product group on the official fair website www.building.messefrankfurt.com.cn at "Exhibitors & Products" webpage. The upgraded media packages (Silver and Gold) allow to enhance the advertising opportunities by drawing additional attention from professional buyers.

#### Silver Media Package **RMB 900** Company name Booth number Product group Correspondence address € Email & website 1 company page (picture & description) 3 1 product page (picture & description) 3 3 keywords